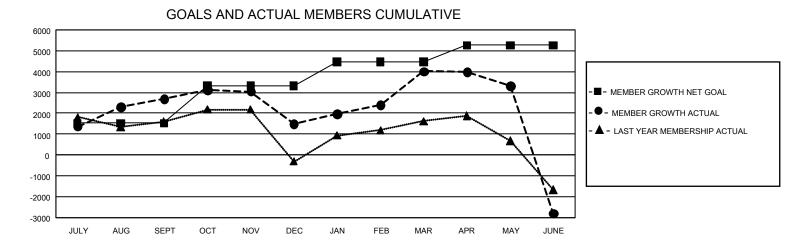

## GAT MONTHLY MEMBERSHIP PROGRESS REPORT

GMT Constitutional Area 6, Group L

REPORT DOES NOT INCLUDE CLUBS IN UNDISTRICTED AREAS.

| Clubs                 |               |           |               | Members               |                          |                         |                                                    |
|-----------------------|---------------|-----------|---------------|-----------------------|--------------------------|-------------------------|----------------------------------------------------|
| RESULTS FOR 2022-2023 |               |           |               | RESULTS FOR 2022-2023 |                          |                         |                                                    |
| QUARTER               | NEW CLUB GOAL | NEW CLUBS | DROPPED CLUBS | QUARTER               | EMBER GROWTH NET<br>GOAL | MEMBER GROWTH<br>ACTUAL | DROPPED MEMBERS<br>ACTUAL (including<br>transfers) |
| JULY/AUG/SEPT         | 162           | 39        | 11            | JULY/AUG/SEP1         | т 1520                   | 5,060                   | 1,242                                              |
| OCT/NOV/DEC           | 123           | 10        | 44            | OCT/NOV/DEC           | 1800                     | 2,105                   | 2,937                                              |
| JAN/FEB/MAR           | 105           | 34        | 20            | JAN/FEB/MAR           | 1155                     | 4,453                   | 1,113                                              |
| APR/MAY/JUNE          | 45            | 33        | 33            | APR/MAY/JUNE          | 790                      | 2,932                   | 9,217                                              |