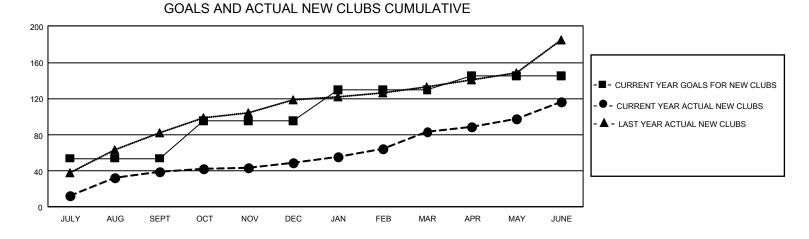

## GAT MONTHLY MEMBERSHIP PROGRESS REPORT

GMT Constitutional Area 6, Group L

REPORT DOES NOT INCLUDE CLUBS IN UNDISTRICTED AREAS.

| Clubs                 |               |           |               | Members               |                          |                         |                                                    |
|-----------------------|---------------|-----------|---------------|-----------------------|--------------------------|-------------------------|----------------------------------------------------|
| RESULTS FOR 2022-2023 |               |           |               | RESULTS FOR 2022-2023 |                          |                         |                                                    |
| QUARTER               | NEW CLUB GOAL | NEW CLUBS | DROPPED CLUBS | QUARTER               | EMBER GROWTH NET<br>GOAL | MEMBER GROWTH<br>ACTUAL | DROPPED MEMBERS<br>ACTUAL (including<br>transfers) |
| JULY/AUG/SEPT         | 162           | 39        | 11            | JULY/AUG/SEP1         | т 1520                   | 5,060                   | 1,242                                              |
| OCT/NOV/DEC           | 123           | 10        | 44            | OCT/NOV/DEC           | 1800                     | 2,105                   | 2,937                                              |
| JAN/FEB/MAR           | 105           | 34        | 20            | JAN/FEB/MAR           | 1155                     | 4,453                   | 1,113                                              |
| APR/MAY/JUNE          | 45            | 33        | 33            | APR/MAY/JUNE          | 790                      | 2,932                   | 9,217                                              |